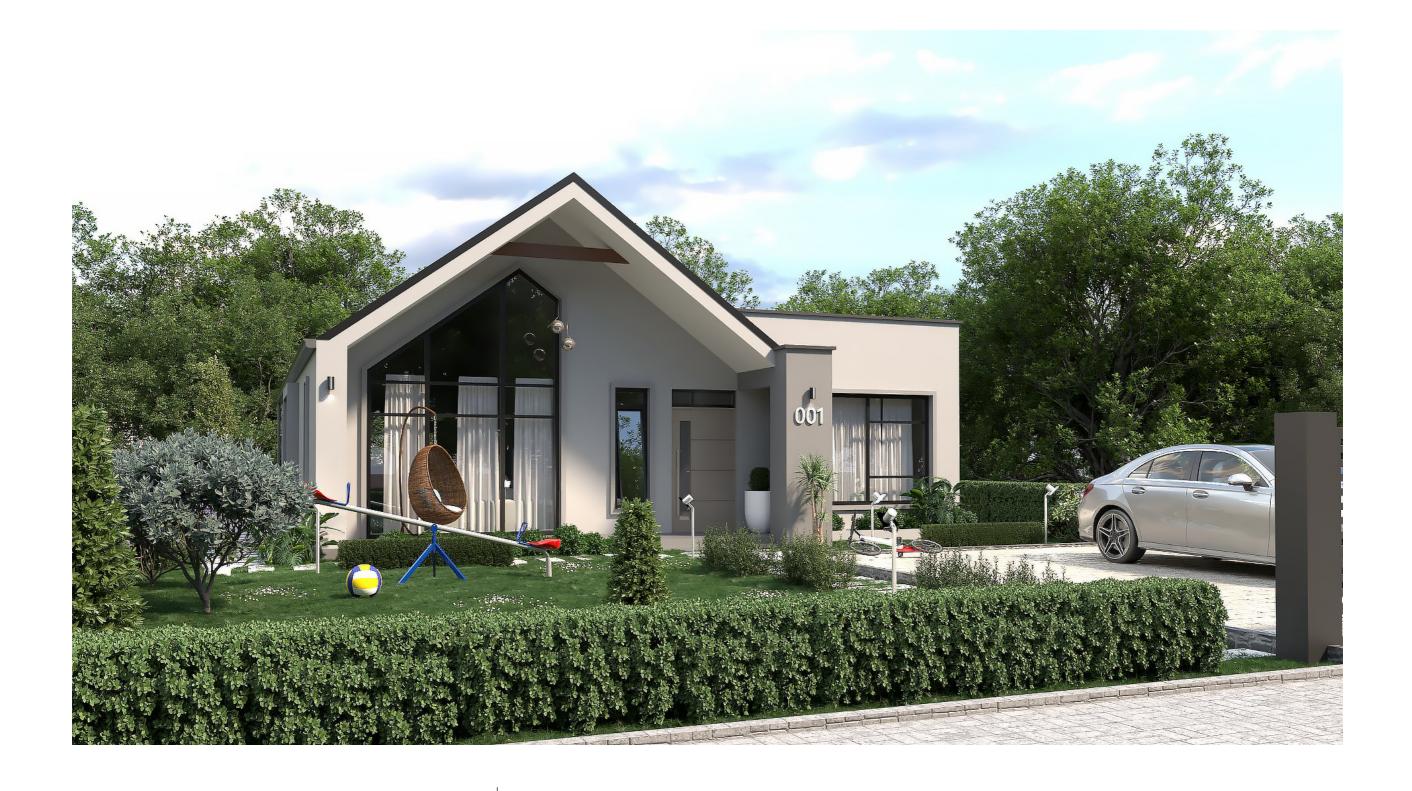

## 3 BEDROOM BUNGALOW HOUSE WITH AN ATTACHED SQ

SIMPLY UNIQUE DEVELOPMENT

TOTAL FLOOR AREA- 139SQM PLOT SIZE 50FT BY 100FT PLINTH DIMENSIONS- 17Mx 11.5M PRIMARY BEDROOM EN'SUITE 2 FULL BATHS SHARING SQ EN'SUITE

3 BEDROOM BUNGALOW HOUSE WITH AN  $\,$  ATTACHED SQ  $\,$ 

SIMPLY UNIQUE DEVELOPMENT

TOTAL FLOOR AREA- 139SQM PLOT SIZE 50FT BY 100FT PLINTH DIMENSIONS- 17Mx 11.5M PRIMARY BEDROOM EN'SUITE 2 FULL BATHS SHARING SQ EN'SUITE