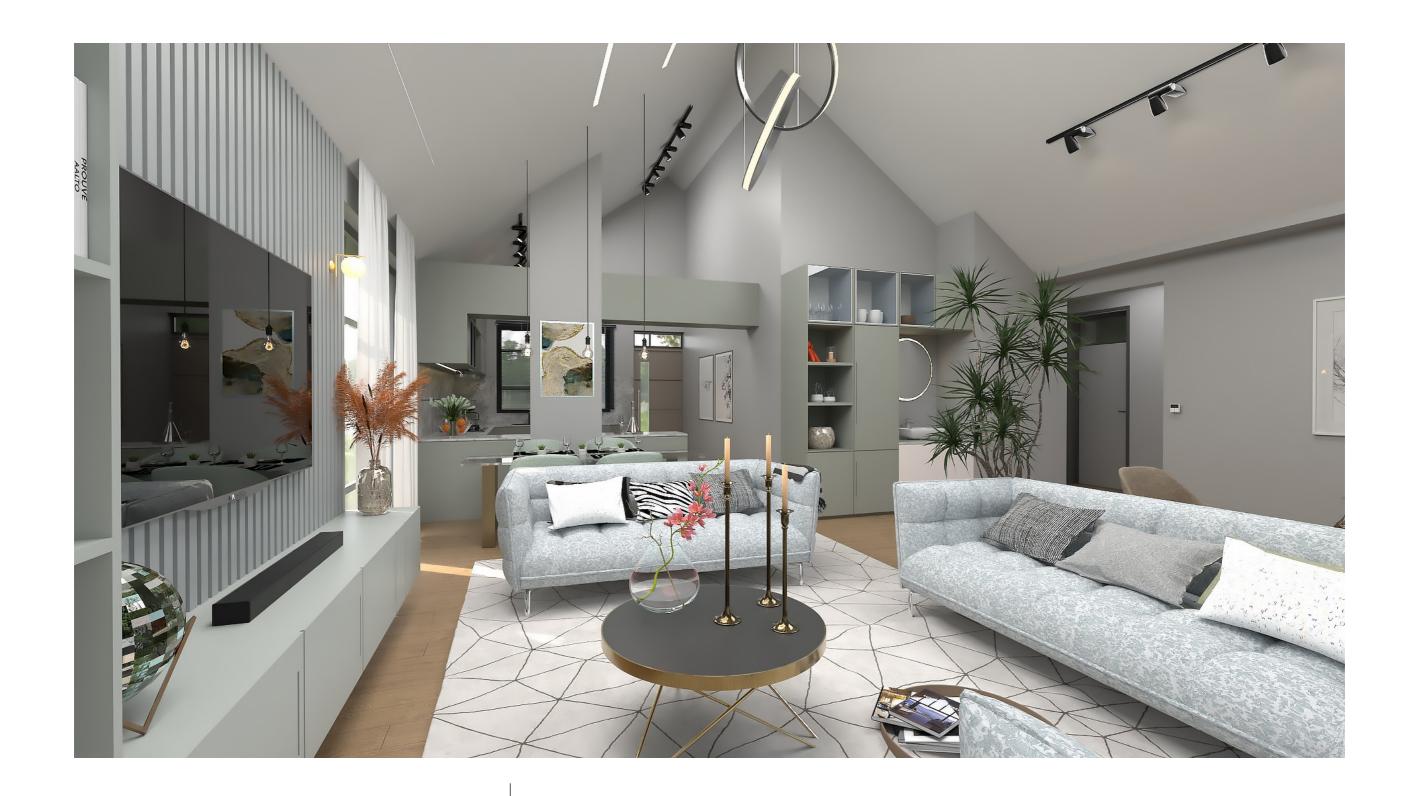

3 BEDROOM BUNGALOW HOUSE WITH SQ

TOTAL FLOOR AREA OF 139 SQM

SIMPLY UNIQUE DEVELOPMENT

LIVING ROOM VIEW

LIVING ROOM VIEW

LIVING ROOM VIEW

DINING/KITCHEN VIEW

**DINING/KITCHEN VIEW** 