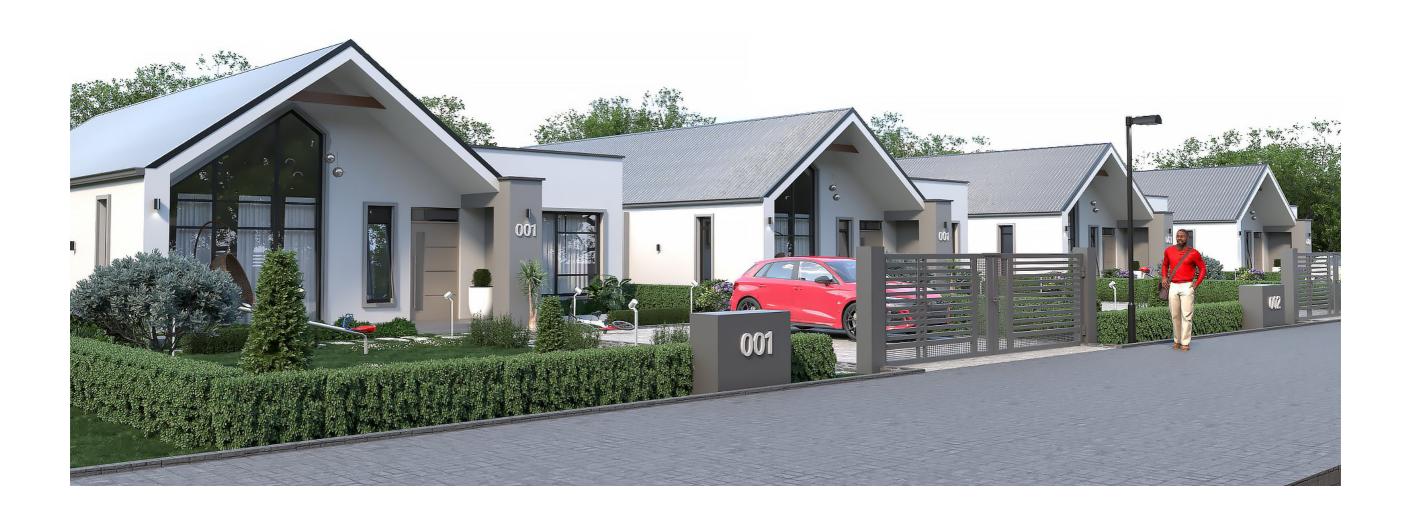

## 3 BEDROOM BUNGALOW HOUSE WITH AN ATTACHED SQ

SIMPLY UNIQUE DEVELOPMENT

TOTAL FLOOR AREA- 139SQM PLOT SIZE 50FT BY 100FT PLINTH DIMENSIONS- 17Mx 11.5M PRIMARY BEDROOM EN'SUITE 2 FULL BATHS SHARING SQ EN'SUITE

3 BEDROOM BUNGALOW HOUSE WITH AN  $\,$  ATTACHED SQ  $\,$ 

SIMPLY UNIQUE DEVELOPMENT

TOTAL FLOOR AREA- 139SQM PLOT SIZE 50FT BY 100FT PLINTH DIMENSIONS- 17Mx 11.5M PRIMARY BEDROOM EN'SUITE 2 FULL BATHS SHARING SQ EN'SUITE