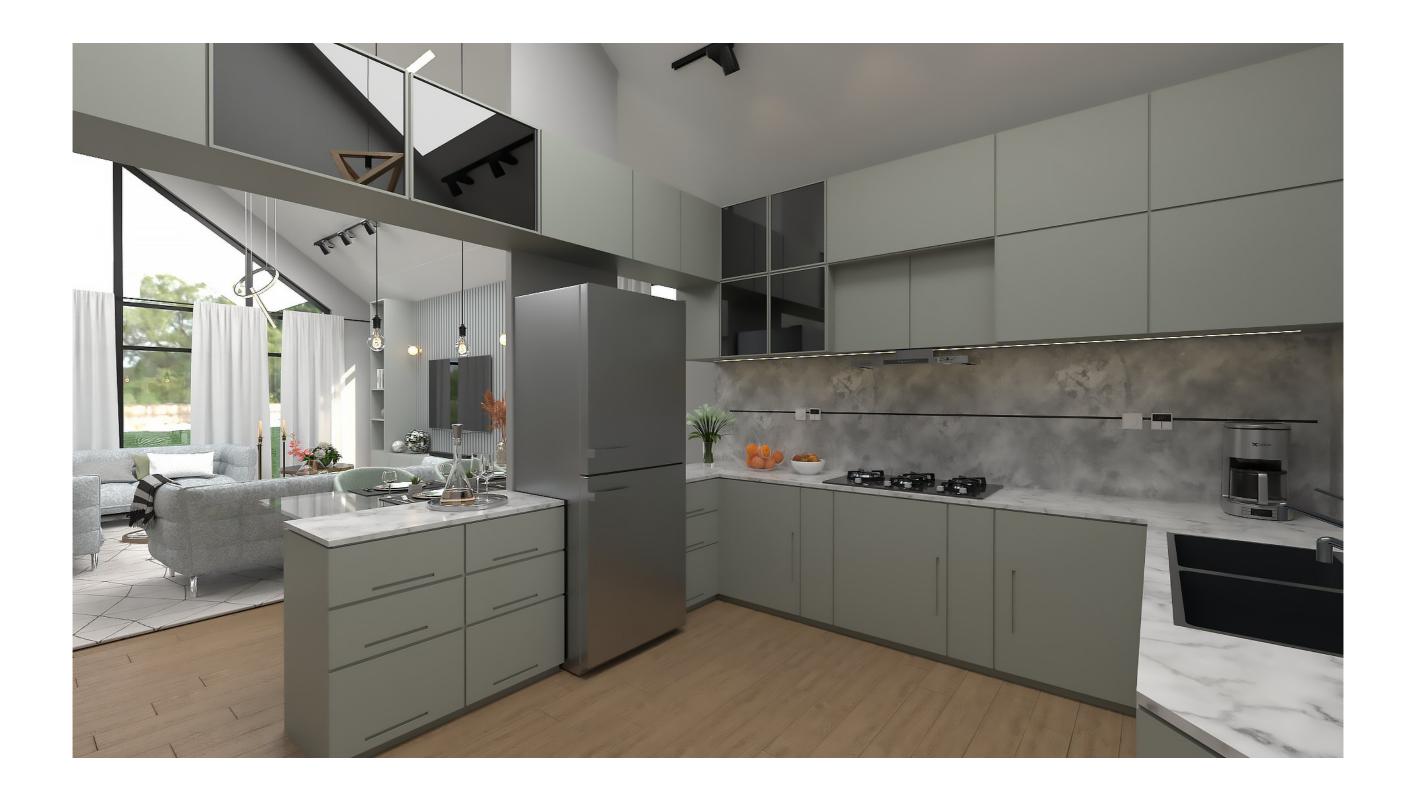

3 BEDROOM BUNGALOW HOUSE WITH SQ

TOTAL FLOOR AREA OF 139 SQM

SIMPLY UNIQUE DEVELOPMENT

LIVING ROOM VIEW

LIVING ROOM VIEW

LIVING ROOM VIEW

DINING/KITCHEN VIEW

**DINING/KITCHEN VIEW** 