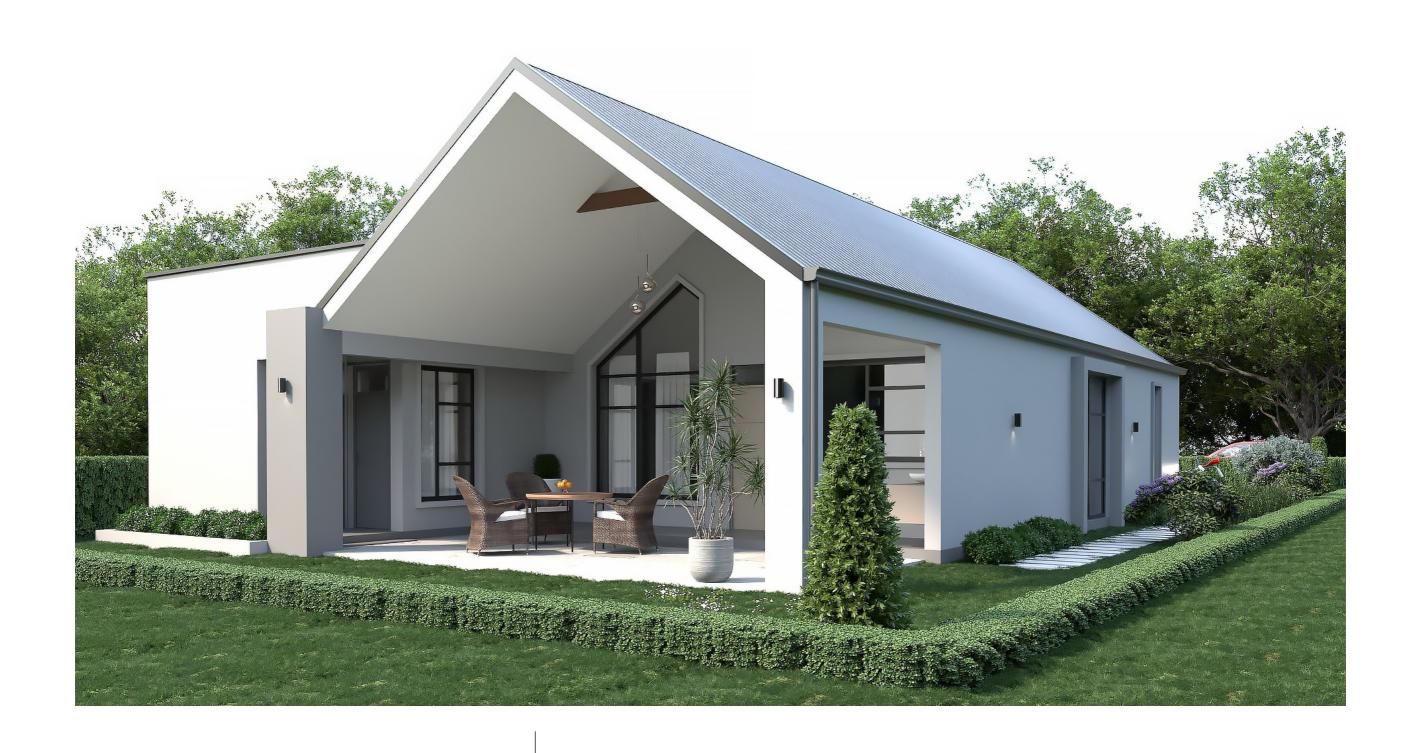

## 3 BEDROOM BUNGALOW HOUSE WITH AN ATTACHED SQ

SIMPLY UNIQUE DEVELOPMENT

TOTAL FLOOR AREA- 139SQM PLOT SIZE 50FT BY 100FT PLINTH DIMENSIONS- 17Mx 11.5M PRIMARY BEDROOM EN'SUITE 2 FULL BATHS SHARING SQ EN'SUITE

3 BEDROOM BUNGALOW HOUSE WITH AN  $\,$  ATTACHED SQ  $\,$ 

SIMPLY UNIQUE DEVELOPMENT

TOTAL FLOOR AREA- 139SQM PLOT SIZE 50FT BY 100FT PLINTH DIMENSIONS- 17Mx 11.5M PRIMARY BEDROOM EN'SUITE 2 FULL BATHS SHARING SQ EN'SUITE