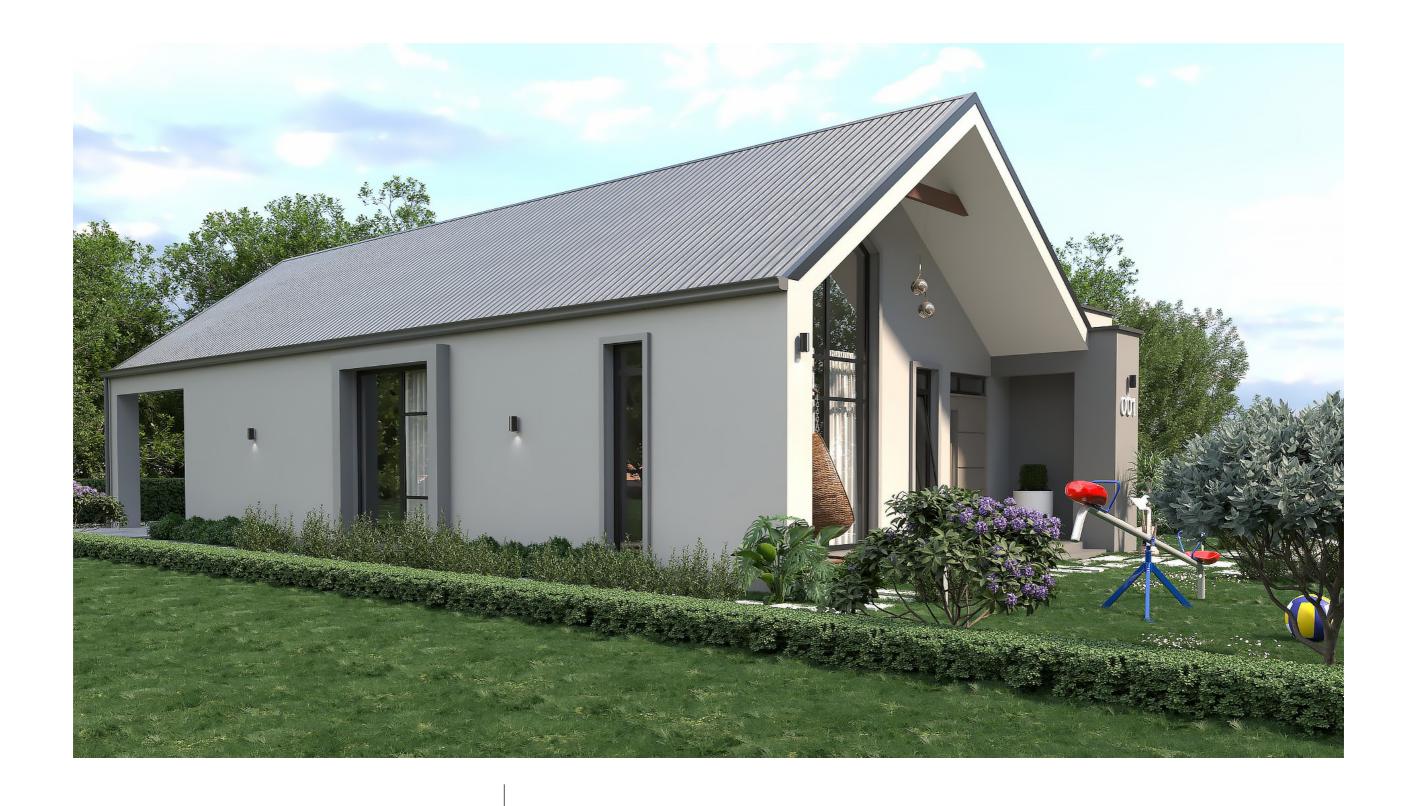

## 3 BEDROOM BUNGALOW HOUSE WITH AN ATTACHED SQ

SIMPLY UNIQUE DEVELOPMENT

TOTAL FLOOR AREA- 139SQM PLOT SIZE 50FT BY 100FT PLINTH DIMENSIONS- 17Mx 11.5M PRIMARY BEDROOM EN'SUITE 2 FULL BATHS SHARING SQ EN'SUITE

3 BEDROOM BUNGALOW HOUSE WITH AN  $\,$  ATTACHED SQ  $\,$ 

SIMPLY UNIQUE DEVELOPMENT

TOTAL FLOOR AREA- 139SQM PLOT SIZE 50FT BY 100FT PLINTH DIMENSIONS- 17Mx 11.5M PRIMARY BEDROOM EN'SUITE 2 FULL BATHS SHARING SQ EN'SUITE