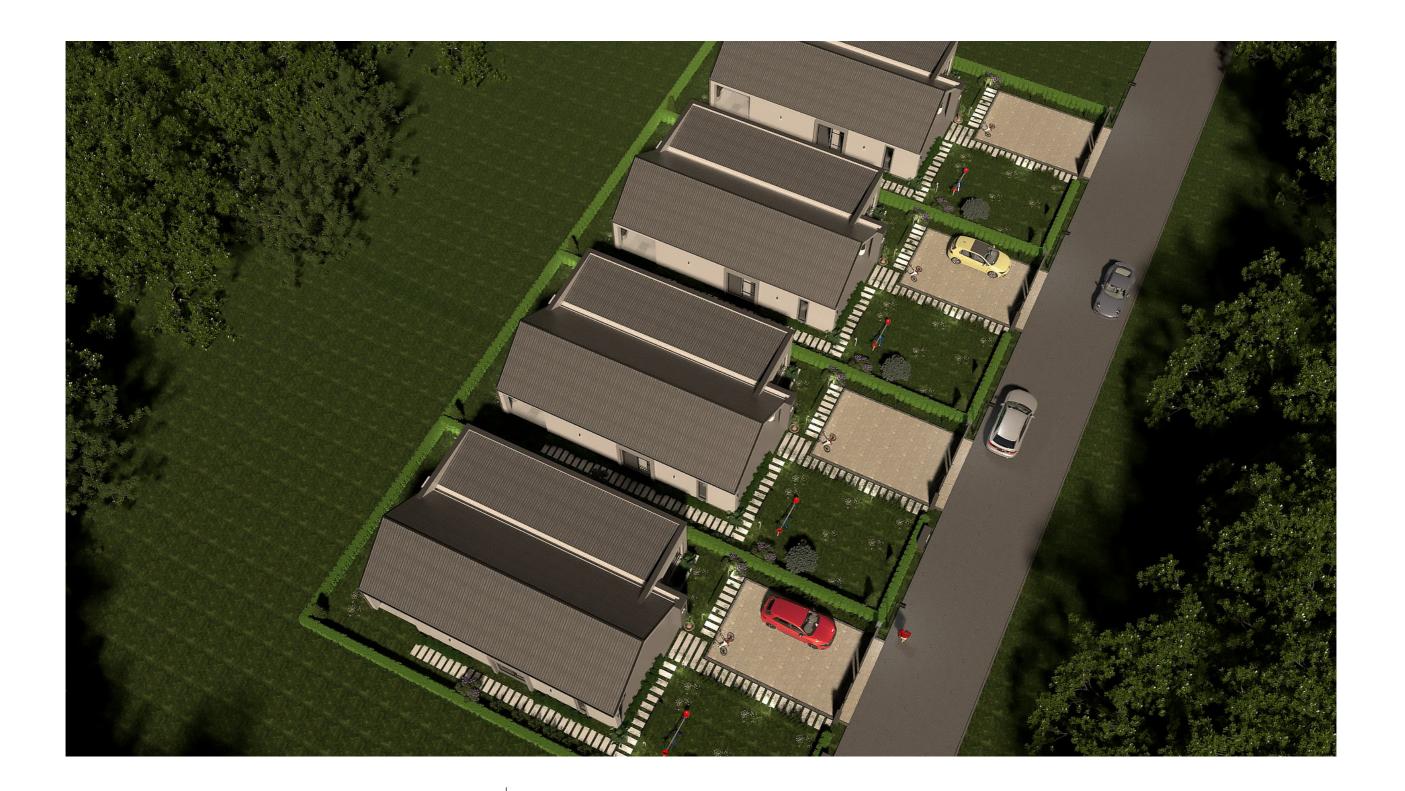

3 BEDROOM BUNGALOW HOUSE WITH SQ

TOTAL FLOOR AREA OF 139 SQM

SIMPLY UNIQUE DEVELOPMENT

LIVING ROOM VIEW

LIVING ROOM VIEW

LIVING ROOM VIEW

DINING/KITCHEN VIEW

**DINING/KITCHEN VIEW** 