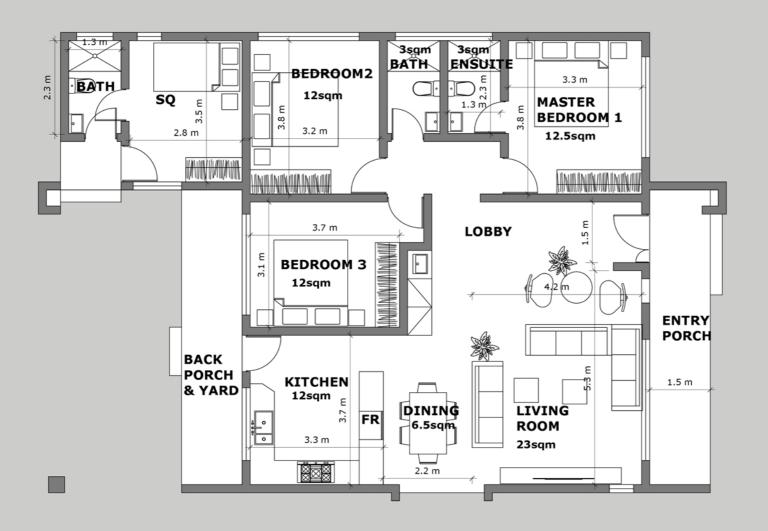

## 3 BEDROOM BUNGALOW HOUSE WITH AN ATTACHED SQ

SIMPLY UNIQUE DEVELOPMENT

TOTAL FLOOR AREA- 139SQM PLOT SIZE 50FT BY 100FT PLINTH DIMENSIONS- 17Mx 11.5M PRIMARY BEDROOM EN'SUITE 2 FULL BATHS SHARING SQ EN'SUITE

3 BEDROOM BUNGALOW HOUSE WITH AN  $\,$  ATTACHED SQ  $\,$ 

SIMPLY UNIQUE DEVELOPMENT

TOTAL FLOOR AREA- 139SQM PLOT SIZE 50FT BY 100FT PLINTH DIMENSIONS- 17Mx 11.5M PRIMARY BEDROOM EN'SUITE 2 FULL BATHS SHARING SQ EN'SUITE

3 BEDROOM BUNGALOW HOUSE WITH SQ

TOTAL FLOOR AREA OF 139 SQM

SIMPLY UNIQUE DEVELOPMENT

LIVING ROOM VIEW

LIVING ROOM VIEW

LIVING ROOM VIEW

DINING/KITCHEN VIEW

**DINING/KITCHEN VIEW** 