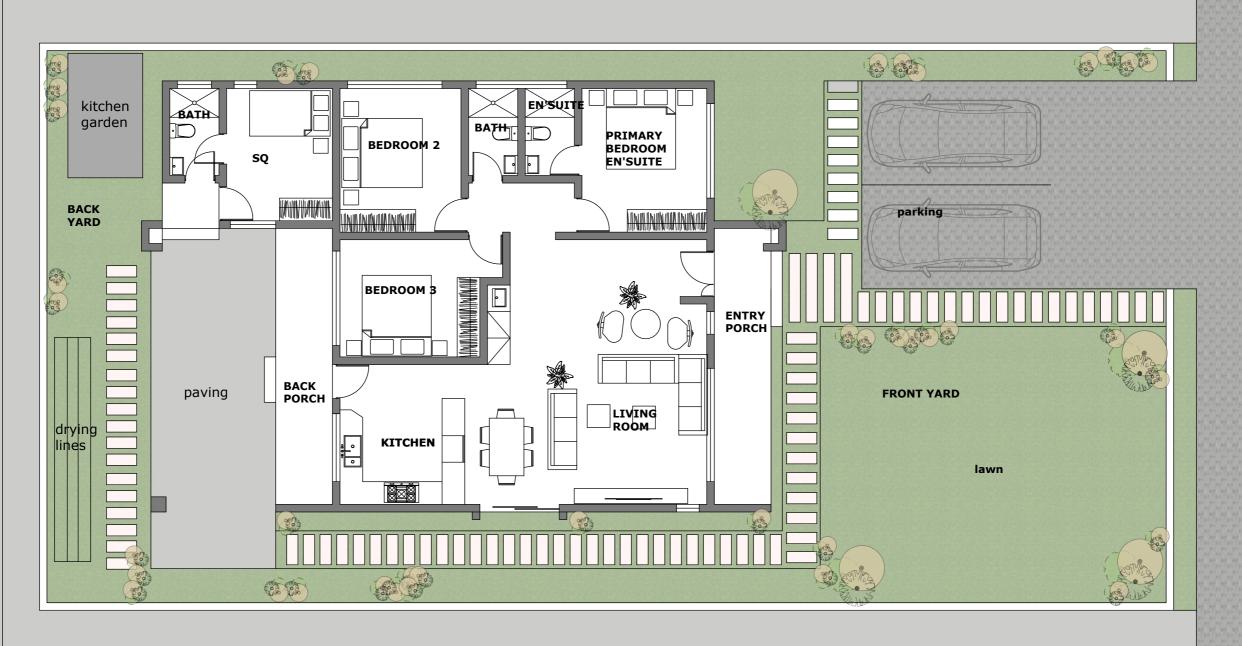

## 3 BEDROOM BUNGALOW HOUSE WITH AN ATTACHED SQ

SIMPLY UNIQUE DEVELOPMENT

TOTAL FLOOR AREA- 139SQM PLOT SIZE 50FT BY 100FT PLINTH DIMENSIONS- 17Mx 11.5M PRIMARY BEDROOM EN'SUITE 2 FULL BATHS SHARING SQ EN'SUITE

3 BEDROOM BUNGALOW HOUSE WITH AN  $\,$  ATTACHED SQ  $\,$ 

SIMPLY UNIQUE DEVELOPMENT

TOTAL FLOOR AREA- 139SQM PLOT SIZE 50FT BY 100FT PLINTH DIMENSIONS- 17Mx 11.5M PRIMARY BEDROOM EN'SUITE 2 FULL BATHS SHARING SQ EN'SUITE

3 BEDROOM BUNGALOW HOUSE WITH SQ

TOTAL FLOOR AREA OF 139 SQM

SIMPLY UNIQUE DEVELOPMENT

LIVING ROOM VIEW

LIVING ROOM VIEW

LIVING ROOM VIEW

DINING/KITCHEN VIEW

**DINING/KITCHEN VIEW** 