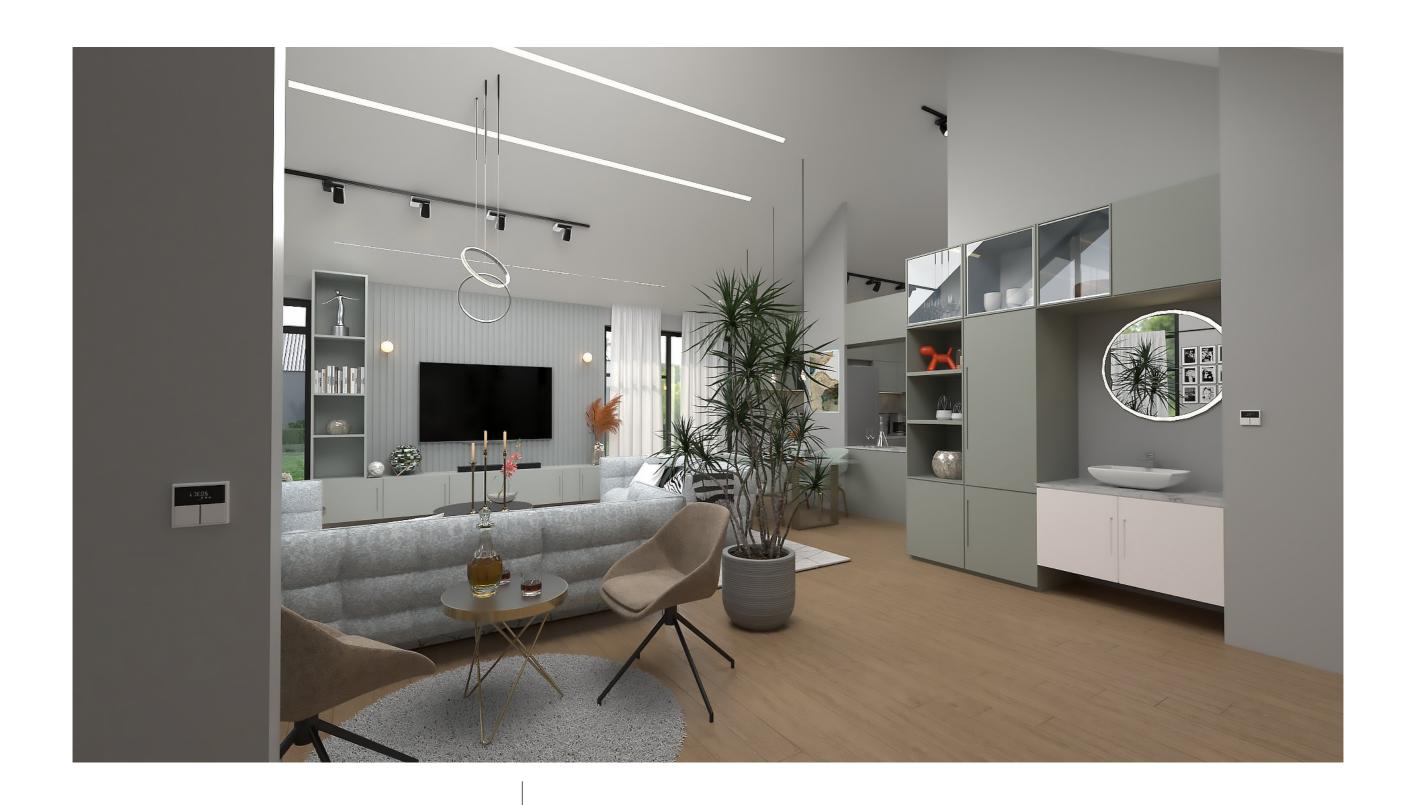

3 BEDROOM BUNGALOW HOUSE WITH SQ

TOTAL FLOOR AREA OF 139 SQM

SIMPLY UNIQUE DEVELOPMENT

LIVING ROOM VIEW

LIVING ROOM VIEW

LIVING ROOM VIEW

DINING/KITCHEN VIEW

**DINING/KITCHEN VIEW** 