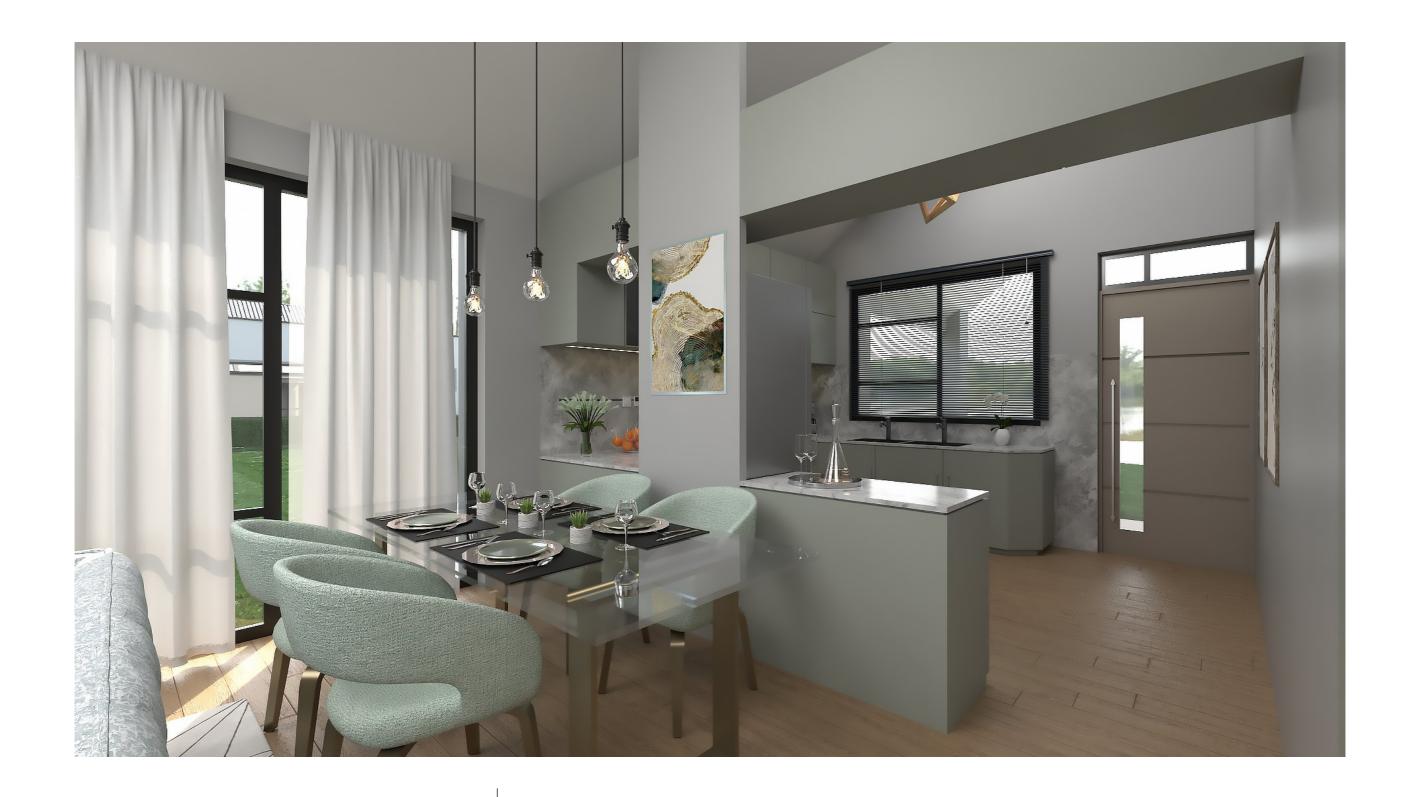

3 BEDROOM BUNGALOW HOUSE WITH SQ

TOTAL FLOOR AREA OF 139 SQM

SIMPLY UNIQUE DEVELOPMENT

LIVING ROOM VIEW

LIVING ROOM VIEW

LIVING ROOM VIEW

DINING/KITCHEN VIEW

**DINING/KITCHEN VIEW** 