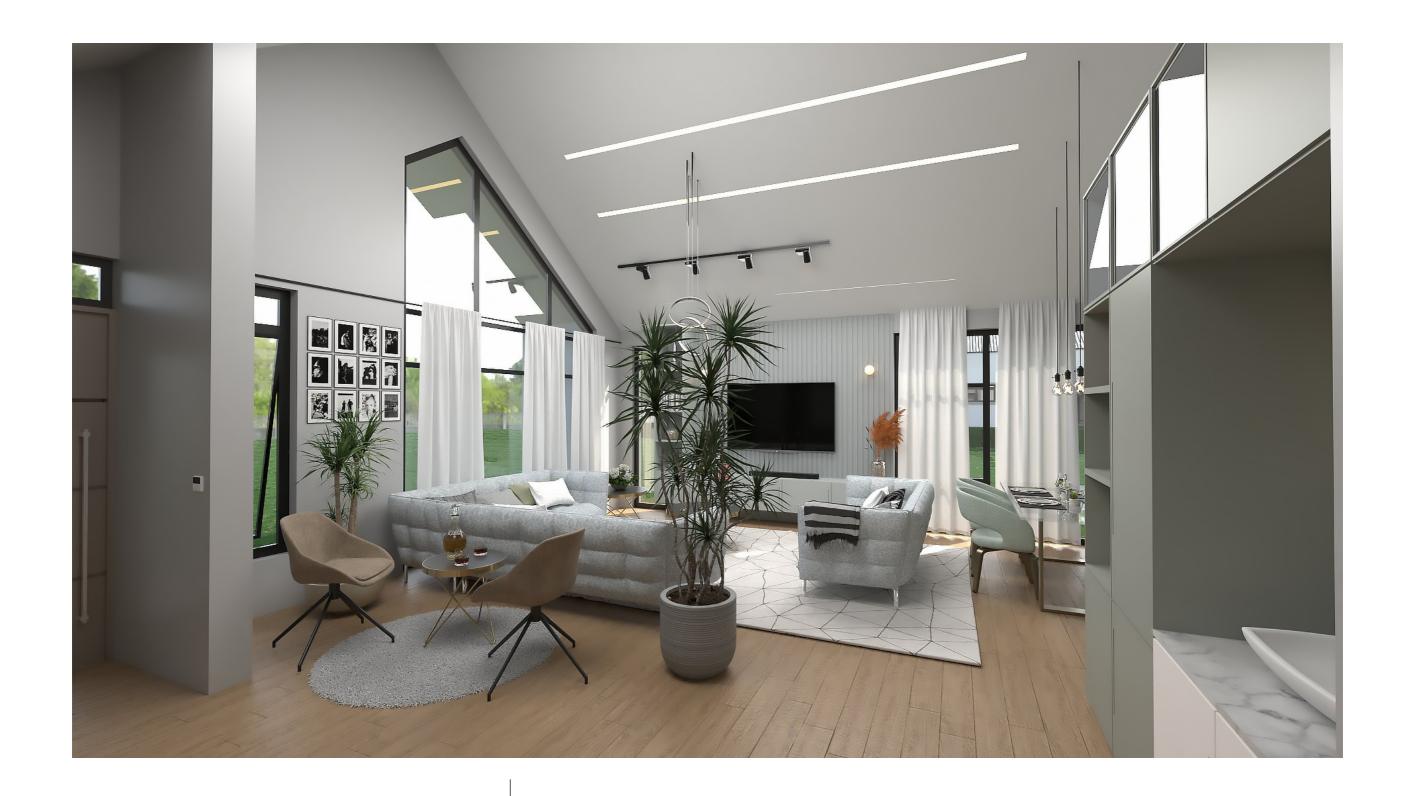

3 BEDROOM BUNGALOW HOUSE WITH SQ

TOTAL FLOOR AREA OF 139 SQM

SIMPLY UNIQUE DEVELOPMENT

LIVING ROOM VIEW

LIVING ROOM VIEW

LIVING ROOM VIEW

DINING/KITCHEN VIEW

**DINING/KITCHEN VIEW** 